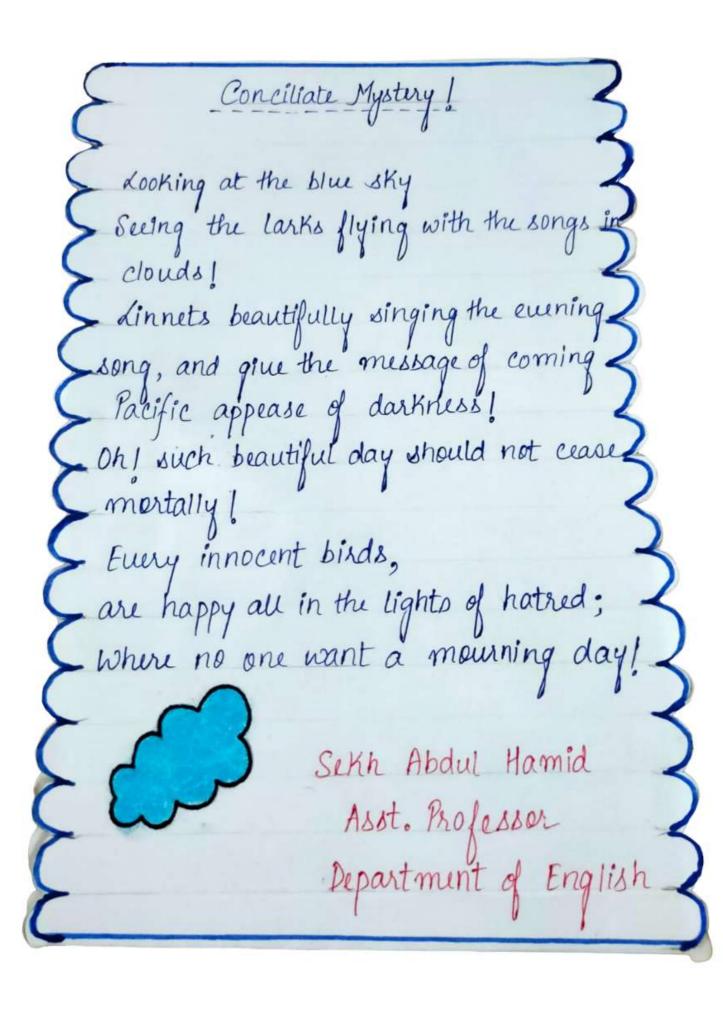

भागीत नार्य अमा अमि खिरान SUSA SWEST SUCRESSED SIR 3480 िस्म और सम्बद्धा ।।

व्यान्य अक्ष प्राचीत्रक

MENTAL HEALTH OF TEENAGLERS Mental health has emerged as one of major concurrs worldwide and its taking a turn for even worse with an increase in chaps in the lives of human clade Rates of depression in teenagers have soured in the past 25 years and along with anxiety hank consistently higher than that of any other age group and such mental illness have often lead to dire consequences. Eury 100ml a teen takes their own life - self harm often starts at 13-15 years. In fact, suicide is the 3rd largest leading cause of death for indivisuals. Researchers have come to the -conclusion that high stress have placed these teeragers at risk. 13y: → Shyam Nanda Banerju History (Hons) -[ Semester 1]



# **THE END**